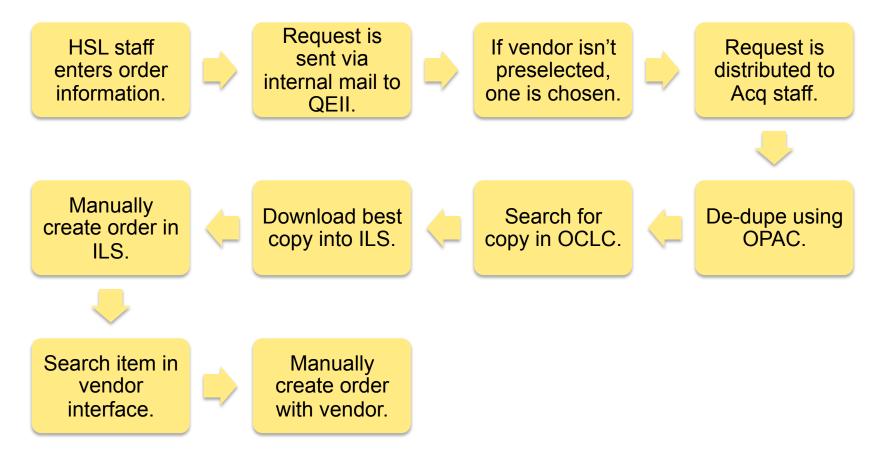

# **Selecting the Selection Tool**

Sue Fahey & Shannon Gordon NLHLA Conference April 19<sup>th</sup> 2010

NEWFOUNDLAND & LABRADOR, CANADA WWW.MUN.CA



#### MEMORIAL UNIVERSITY

## **Our library**

- Size
- Location
- Role in the system
- Supported programs
- Student body numbers

### The context



- What does the HSL order?
- QEII Library experience
- Current workflows

# **Selector workflow (print)**





NEWFOUNDLAND & LABRADOR, CANADA

# Acq workflow (print)





NEWFOUNDLAND & LABRADOR, CANADA

#### **Workflow benefits**



- Expedited new title notifications
- Enhanced metadata
- 24/7 on and off campus access
- Linking to local holdings
- Access to vendor database
- Creates electronic purchase record
- Little rekeying necessary for Acq staff

(EDI Pilot Project Steering Committee, p.3)

#### **User benefits**



- Expedited new title notifications
- Improved two-way communication with faculty
- Availability of alerts
- Prompt arrival of new items

## **Selector workflow (electronic)**





NEWFOUNDLAND & LABRADOR, CANADA

# Acq workflow (electronic)





Download good copy into local ILS



#### Run reports to:

- Load copy/ orders into ILS
- Batch orders to vendor via FTP
- Download invoice from vendor
- Load invoices/ link to orderline

# **O