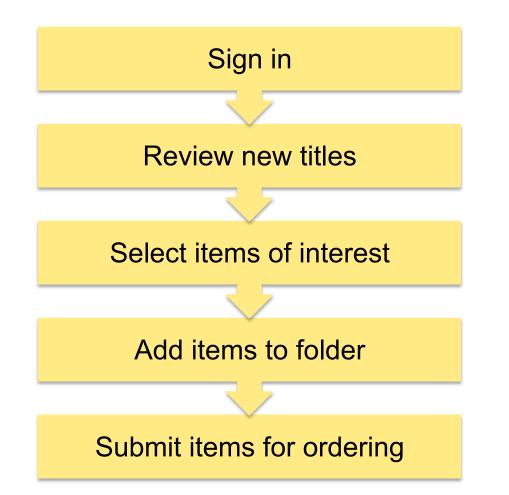

ation
- Role in the system
- Supported programs
- Student body numbers

### The context



- What does the HSL order?
- QEII Library experience
- Current workflows

# **Selector workflow (print)**





NEWFOUNDLAND & LABRADOR, CANADA

# Acq workflow (print)





NEWFOUNDLAND & LABRADOR, CANADA

#### **Workflow benefits**



- Expedited new title notifications
- Enhanced metadata
- 24/7 on and off campus access
- Linking to local holdings
- Access to vendor database
- Creates electronic purchase record
- Little rekeying necessary for Acq staff

(EDI Pilot Project Steering Committee, p.3)

#### **User benefits**



- Expedited new title notifications
- Improved two-way communication with faculty
- Availability of alerts
- Prompt arrival of new items

## **Selector workflow (electronic)**





NEWFOUNDLAND & LABRADOR, CANADA

# Acq workflow (electronic)





Download good copy into local ILS



#### Run reports to:

- Load copy/ orders into ILS
- Batch orders to vendor via FTP
- Download invoice from vendor
- Load invoices/ link to orderline

# **Our project**



# Explored three interfaces

- OASIS (Coutts)
- Gobi (YBP)
- WorldCat Selection (OCLC)
- Evaluation criteria
  - Usability, core features, extra bonuses, data quality, workflow





NEWFOUNDLAND & LABRADOR, CANADA

## **New title notifications**



| Description              | New surgery titles                                                                    |
|--------------------------|---------------------------------------------------------------------------------------|
| List ID                  | 00prg6eg